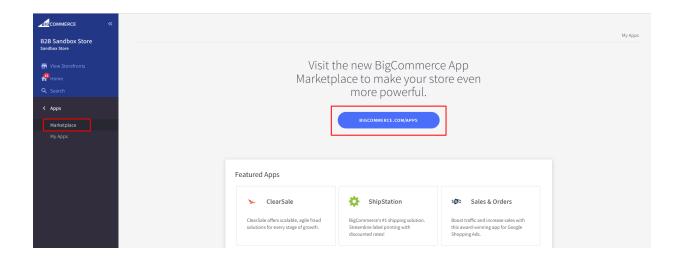

## **BigCommerce App Marketplace**

Once you are logged in with owner credentials, go to the app marketplace to install the app. To access the marketplace;

- Go to Apps in the side menu bar > Click Marketplace.
- Click the **BIGCOMMERCE.COM/APPS** as shown in the image below.