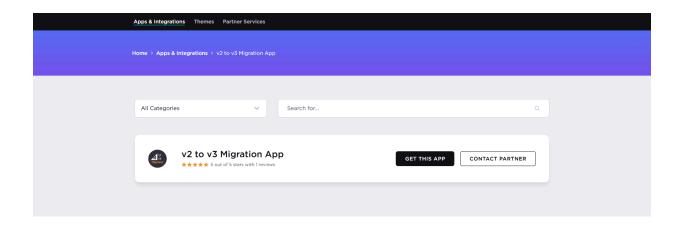

• Once you access the marketplace, search v2 to v3 Migration App > Click Get This App button

Once the app is installed, it will be listed in the My Apps section on your store. To view My Apps, you can go to Apps > My Apps. Just launch the v2 to v3 Migration App and you are ready to go.