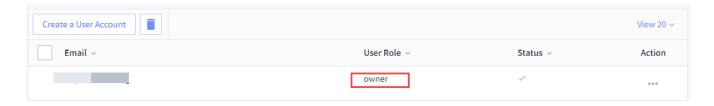

## Log in as a BigCommerce Store owner

To begin with the installation of *v2 to v3 Migration app*, you are required to log in to your BigCommerce store using your **store owner** credentials.

Only the store owner users in the BigCommerce store can install apps. To see your user role, you can;

• Go to Account Setting in your side menu bar > Click Users.