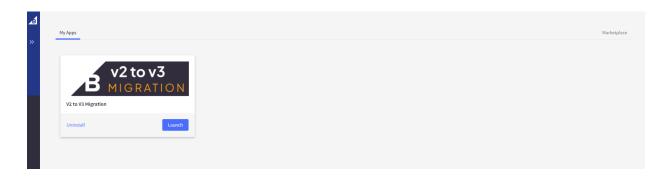

• Once you access the marketplace, search v2 to v3 Migration App > Click Get This App button

Once the app is installed, it will be listed in the My Apps section on your store. To view My Apps, you can go to Apps > My Apps. Just launch the v2 to v3 Migration App and you are ready to go.