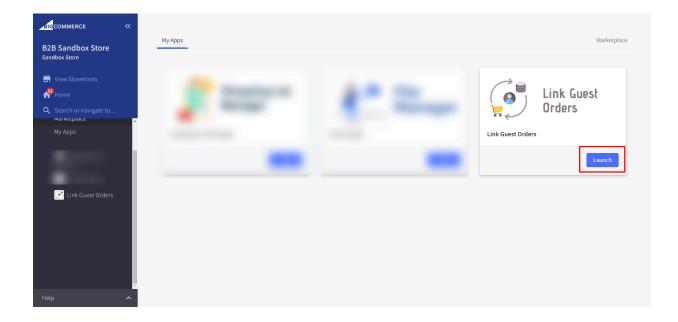

• Once you access the marketplace, search Link Guest Orders App > Click Get This App button

• Once the app is installed, it will be listed in the My Apps section on your store. To view My Apps, you can go to Apps > My Apps. Just launch the **Link Guest Orders** and you are ready to go.