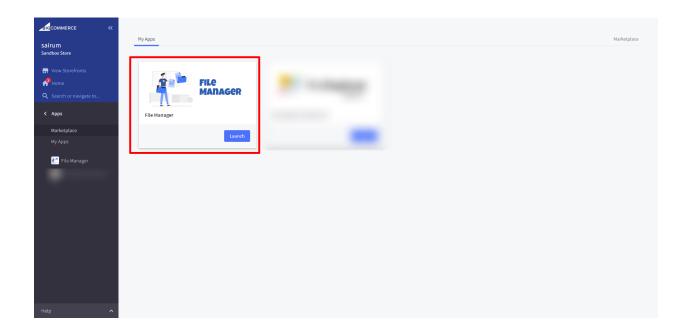

• Once the app is installed, it will be listed in the My Apps section on your store. To view My Apps, you can go to Apps > My Apps. Just launch the **File Manager App** and you are ready to go.