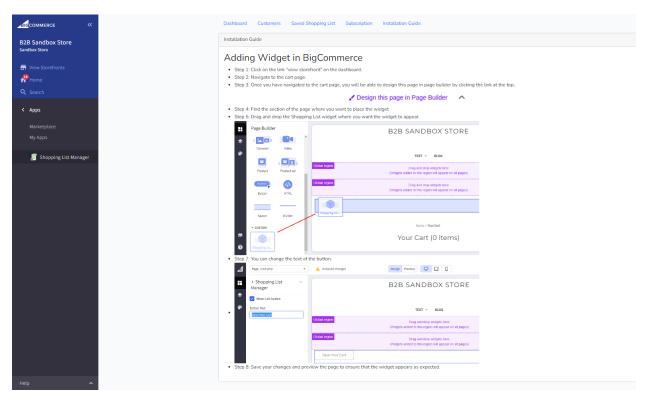

## **Widget Setup**

When the Shopping List Manager App is installed, admin users can access admin settings and go to the Installation guide section which tells how to add a widget in a BigCommerce store. It outlines the steps that an admin user can follow to add the **Save Your List** button on the Shopping cart.