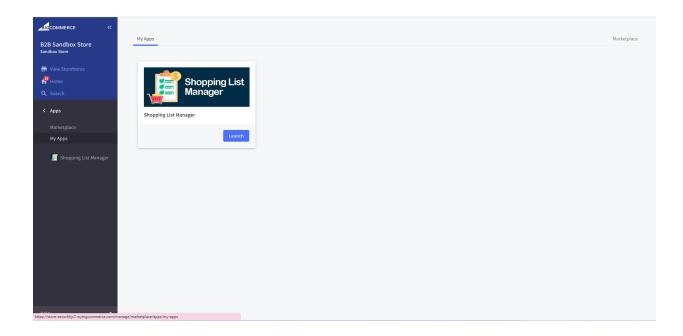

• Once you access marketplace ,search **Shopping List Manager** > Click **Get This App** button

• Once the app is installed, it will be listed in My Apps section on your store. To view My Apps, you can go to Apps > My Apps. Just launch the **Shopping List Manager App** and you are ready to go.