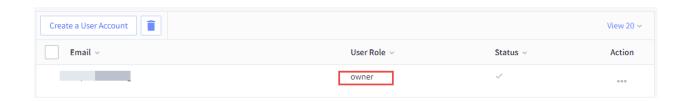

## Log in as a BigCommerce Store owner

To begin Shopping List Manager installation, you are required to login to your BigCommerce store using your store owner credentials.

Only the store owner users in BigCommerce store can install apps. To see your user role, you can;

Go to Account Setting in your side menu bar>Click Users