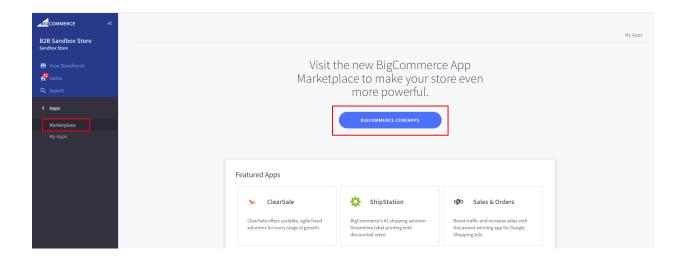

## **BigCommerce App Marketplace**

Once you are logged in with owner credentials, go to app marketplace to install the app. To access the marketplace;

- Go to Apps in the side menu bar>Click Marketplace
- Click the BIGCOMMERCE.COM/APPS as shown the image below