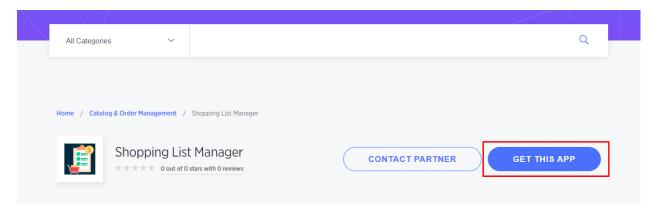

• Once you access marketplace ,search **Shopping List Manager** > Click **Get This App** button

• Once the app is installed, it will be listed in My Apps section on your store. To view My Apps, you can go to Apps > My Apps. Just launch the **Shopping List Manager App** and you are ready to go.